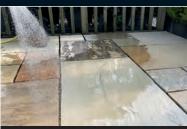

#### WHY USE GEO-FIX®?

Application couldn't be easier – just sweep into joints, no special skills or equipment needed and it is suitable for both interior and exterior use.

Perfect for patios, pathways, piazzas and shopping centres, GEO-FIX® can be used on joint widths of a minimum of 5mm wide and forms a semi-rigid joint allowing for expansion and contraction of paving.

GEO-FIX® is unaffected by wind, rain washout and mechanical sweeping equipment, there is no mixing required and it is safe to use. It is non staining and provides you with an attractive and neat finish which is up to 20 times faster to complete than traditional pointing methods. Durable and forming long lasting joints it is unaffected by frost, salt UVA and chemicals and which resist weed and plant growth between joints.

The finished result is water and air permeable and so allows rainwater and oxygen to permeate to soil and plants. Ornate patterns and designs can be jointed quickly and effectively and GEO-FIX\* Original is the only jointing compound on the market that can be used at temperatures below freezing.