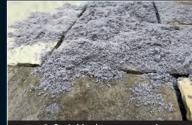

## Five easy steps to get the perfect finish on almost all substrates: inside or out.

Original Gr

1. Dampen the area (All Weather only)

4. Compact with a pointing tool