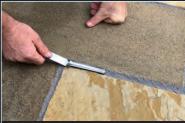

## Five easy steps to get the perfect finish on almost all substrates: inside or out.

Original Gr

1. Dampen the area (All Weather only)

4. Compact with a pointing tool