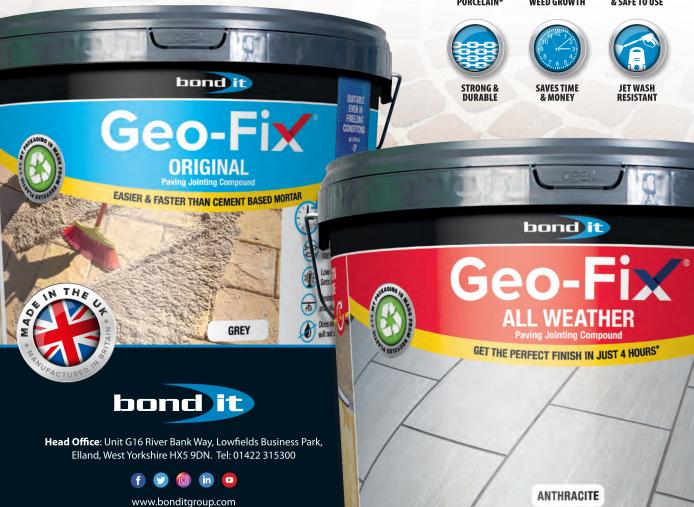

Compatible with most types of paving including natural stone, terracotta, clay, concrete, cobble stones and porcelain\* tiles and slabs.

Available in 2 formulations: Original and All Weather.

#### The ideal jointing solution for LOCAL AUTHORITIES, LANDSCAPING COMPANIES DOMESTIC HOMES AND GARDENS, MAINTENANCE and UTILITIES CONTRACTORS

**GEO-FIX® All Weather** works in both dry and wet conditions, no more wasted days due to rain. It can be used on joint widths a minimum of 5mm wide and 15mm deep and can also be used with porcelain\* tiles and slabs as it will not damage the substrate surface. It cures typically in 4-6 hours @ 20°C and has a compressive strength: 12-16 N/mm<sup>2</sup> after 28 days.

**GEO-FIX® Original** can be used on joint widths a minimum of 5 mm wide and 25 mm deep and typically cures in 2-2.5 hours @ 20°C with a compressive strength of 18-20N/mm<sup>2</sup> after 28 days.

As a guide, coverage is approximately  $1 \times 14$  kg bag per  $15m^2$  of  $450 \times 450$ mm flags for joints of 5mm x 25mm and the product has a shelf life of 24 months in original, sealed and vacuum packed foil container.