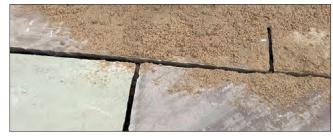

#### WHY USE GEO-FIX®?

Application couldn't be easier – just sweep into joints, no special skills or equipment needed and it is suitable for both interior and exterior use.

Perfect for patios, pathways, piazzas and shopping centres, GEO-FIX® can be used on joint widths of a minimum of 5mm wide and forms a semi-rigid joint allowing for expansion and contraction of paving.

GEO-FIX® is unaffected by wind, rain washout and mechanical sweeping equipment, there is no mixing required and it is safe to use. It is non staining and provides you with an attractive and neat finish which is up to 20 times faster to complete than traditional pointing methods. Durable and forming long lasting joints it is unaffected by frost, salt UVA and chemicals and which resist weed and plant growth between joints.