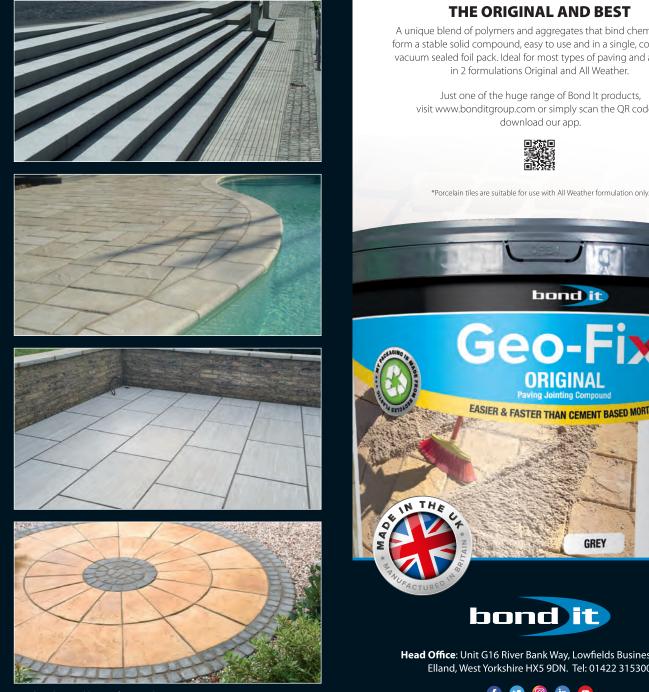

### **THE ORIGINAL AND BEST**

A unique blend of polymers and aggregates that bind chemically to form a stable solid compound, easy to use and in a single, convenient vacuum sealed foil pack. Ideal for most types of paving and available in 2 formulations Original and All Weather.

Just one of the huge range of Bond It products, visit www.bonditgroup.com or simply scan the QR code to download our app.

**Geo-Fix PAVING JOINTING COMPOUND** The original alternative to sand and cement pointing Exclusively distributed by **bondit** 