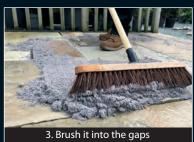

## Five easy steps to get the perfect finish on almost all substrates: inside or out.

Original Gr

1. Dampen the area (All Weather only)

4. Compact with a pointing tool